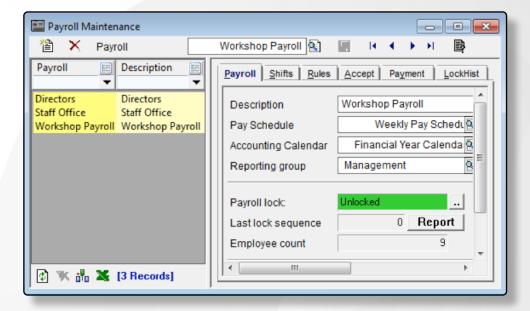

#### Multiple payrolls per database

- The system supports multiple companies
- Within each company unlimited payrolls are possible, which may be of various frequencies and have varying pay dates
- Each specific payroll within each company may be processed and reported on separately
- Group processing allows consolidated reporting