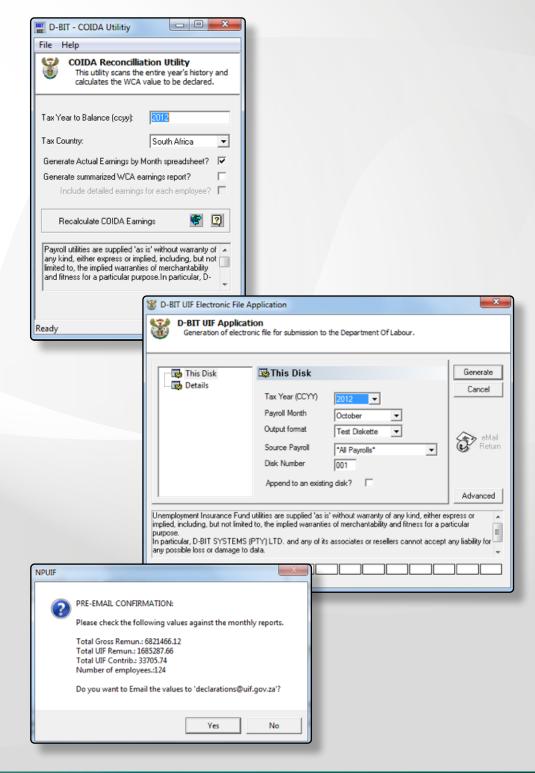

## Compliant SARS – Electronic Submission

• The system supports the SARS annual and bi-annual electronic submission

| This Disk                          | 🐼 This Disk                                                      |                                                                                                                                                     | Validate      |
|------------------------------------|------------------------------------------------------------------|-----------------------------------------------------------------------------------------------------------------------------------------------------|---------------|
| Defaults                           | Tax Year (CCYY)                                                  | 2013   Period 08                                                                                                                                    | Queries       |
|                                    | Income type                                                      | Rand Income 💌                                                                                                                                       | Generate      |
|                                    | Date (dd/mm/ccyy)                                                | 26/10/2012                                                                                                                                          |               |
|                                    | Trade Class                                                      | 3455                                                                                                                                                | Save Settings |
|                                    | Output format                                                    | Test Diskette                                                                                                                                       | Jave Jetangs  |
|                                    | Source Payroll                                                   | MONTHLY                                                                                                                                             |               |
|                                    | Append to an existing                                            | _                                                                                                                                                   | Excel Report  |
|                                    | Test validation before                                           | the tax year end?                                                                                                                                   | CSV Report    |
|                                    | Use relaxed validation                                           | n for February 2010 🛛 🗖                                                                                                                             |               |
|                                    |                                                                  |                                                                                                                                                     | Close         |
| including, but not limited to, the | implied warranties of merch<br>(PTY) LTD. and any of its a<br>a. | without warranty of any kind, either<br>nantability and fitness for a particular<br>issociates or resellers cannot accept<br>NCE OF THIS DISCLAIMER | purpose.      |
|                                    |                                                                  |                                                                                                                                                     |               |

SARS monthly and annual returns